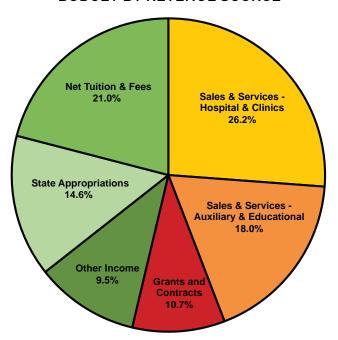

FY 2015-16 **UM SYSTEM CURRENT FUNDS \$3.0 BILLION BUDGET BY REVENUE SOURCE** 

FY 2015-16 **UM SYSTEM CURRENT FUNDS \$3.0 BILLION BUDGET BY FUND TYPE** 

#### **UM SYSTEM CONSOLIDATED BUDGET**

| REVENUES*  Operations Fund  Net Tuition and Fees State Appropriations Other Income  Total Operations Fund Auxiliary and Other Unrestricted Revenues Restricted Revenues Total Current Fund Revenues  EXPENDITURES*  Operations Fund Compensation | \$637,523,888<br>\$433,722,473<br>\$156,079,631 |
|--------------------------------------------------------------------------------------------------------------------------------------------------------------------------------------------------------------------------------------------------|-------------------------------------------------|
| Net Tuition and Fees State Appropriations Other Income  Total Operations Fund Auxiliary and Other Unrestricted Revenues Restricted Revenues Total Current Fund Revenues  EXPENDITURES* Operations Fund                                           | \$433,722,473                                   |
| Other Income Total Operations Fund Auxiliary and Other Unrestricted Revenues Restricted Revenues Total Current Fund Revenues  EXPENDITURES* Operations Fund                                                                                      |                                                 |
| Other Income Total Operations Fund Auxiliary and Other Unrestricted Revenues Restricted Revenues Total Current Fund Revenues  EXPENDITURES* Operations Fund                                                                                      | \$156,079,631                                   |
| Auxiliary and Other Unrestricted Revenues Restricted Revenues Total Current Fund Revenues  EXPENDITURES* Operations Fund                                                                                                                         |                                                 |
| Restricted Revenues Total Current Fund Revenues  EXPENDITURES* Operations Fund                                                                                                                                                                   | \$1,227,325,992                                 |
| Total Current Fund Revenues  EXPENDITURES* Operations Fund                                                                                                                                                                                       | \$1,501,992,699                                 |
| EXPENDITURES* Operations Fund                                                                                                                                                                                                                    | \$262,357,583                                   |
| Operations Fund                                                                                                                                                                                                                                  | \$2,991,676,274                                 |
| Operations Fund                                                                                                                                                                                                                                  |                                                 |
| Compensation                                                                                                                                                                                                                                     |                                                 |
|                                                                                                                                                                                                                                                  | \$951,602,197                                   |
| Other Expenses & Transfers                                                                                                                                                                                                                       | \$237,553,070                                   |
| Total Operations Fund                                                                                                                                                                                                                            | \$1,189,155,267                                 |
| Auxiliary and Other Unrestricted Funds                                                                                                                                                                                                           |                                                 |
| Compensation                                                                                                                                                                                                                                     | \$756,253,232                                   |
| Other Expenses & Transfers                                                                                                                                                                                                                       | \$703,235,933                                   |
| Total Auxiliary and Other Unrestricted                                                                                                                                                                                                           | \$1,459,489,165                                 |
| Restricted Funds                                                                                                                                                                                                                                 |                                                 |
| Compensation                                                                                                                                                                                                                                     | \$168,599,659                                   |
| Other Expenses & Transfers                                                                                                                                                                                                                       | \$93,258,619                                    |
| Total Restricted Funds                                                                                                                                                                                                                           | \$261,858,278                                   |
| Total Current Fund Expenditures/Transfers                                                                                                                                                                                                        |                                                 |