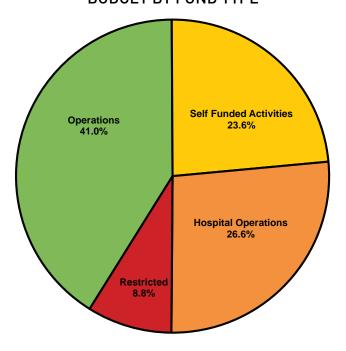

FY 2015-16 **UM SYSTEM CURRENT FUNDS \$3.0 BILLION BUDGET BY REVENUE SOURCE** 

FY 2015-16 **UM SYSTEM CURRENT FUNDS \$3.0 BILLION BUDGET BY FUND TYPE** 

#### **UM SYSTEM CONSOLIDATED BUDGET**

| REVENUES*  Operations Fund  Net Tuition and Fees State Appropriations Other Income  Total Operations Fund Auxiliary and Other Unrestricted Revenues Restricted Revenues Total Current Fund Revenues  EXPENDITURES*  Operations Fund Compensation | \$637,523,888<br>\$433,722,473<br>\$156,079,631 |
|--------------------------------------------------------------------------------------------------------------------------------------------------------------------------------------------------------------------------------------------------|-------------------------------------------------|
| Net Tuition and Fees State Appropriations Other Income  Total Operations Fund Auxiliary and Other Unrestricted Revenues Restricted Revenues Total Current Fund Revenues  EXPENDITURES* Operations Fund                                           | \$433,722,473                                   |
| Other Income Total Operations Fund Auxiliary and Other Unrestricted Revenues Restricted Revenues Total Current Fund Revenues  EXPENDITURES* Operations Fund                                                                                      |                                                 |
| Other Income Total Operations Fund Auxiliary and Other Unrestricted Revenues Restricted Revenues Total Current Fund Revenues  EXPENDITURES* Operations Fund                                                                                      | \$156,079,631                                   |
| Auxiliary and Other Unrestricted Revenues Restricted Revenues Total Current Fund Revenues  EXPENDITURES* Operations Fund                                                                                                                         |                                                 |
| Restricted Revenues Total Current Fund Revenues  EXPENDITURES* Operations Fund                                                                                                                                                                   | \$1,227,325,992                                 |
| Total Current Fund Revenues  EXPENDITURES* Operations Fund                                                                                                                                                                                       | \$1,501,992,699                                 |
| EXPENDITURES* Operations Fund                                                                                                                                                                                                                    | \$262,357,583                                   |
| Operations Fund                                                                                                                                                                                                                                  | \$2,991,676,274                                 |
| Operations Fund                                                                                                                                                                                                                                  |                                                 |
| Compensation                                                                                                                                                                                                                                     |                                                 |
|                                                                                                                                                                                                                                                  | \$951,602,197                                   |
| Other Expenses & Transfers                                                                                                                                                                                                                       | \$237,553,070                                   |
| Total Operations Fund                                                                                                                                                                                                                            | \$1,189,155,267                                 |
| Auxiliary and Other Unrestricted Funds                                                                                                                                                                                                           |                                                 |
| Compensation                                                                                                                                                                                                                                     | \$756,253,232                                   |
| Other Expenses & Transfers                                                                                                                                                                                                                       | \$703,235,933                                   |
| Total Auxiliary and Other Unrestricted                                                                                                                                                                                                           | \$1,459,489,165                                 |
| Restricted Funds                                                                                                                                                                                                                                 |                                                 |
| Compensation                                                                                                                                                                                                                                     | \$168,599,659                                   |
| Other Expenses & Transfers                                                                                                                                                                                                                       | \$93,258,619                                    |
| Total Restricted Funds                                                                                                                                                                                                                           | \$261,858,278                                   |
| Total Current Fund Expenditures/Transfers                                                                                                                                                                                                        |                                                 |